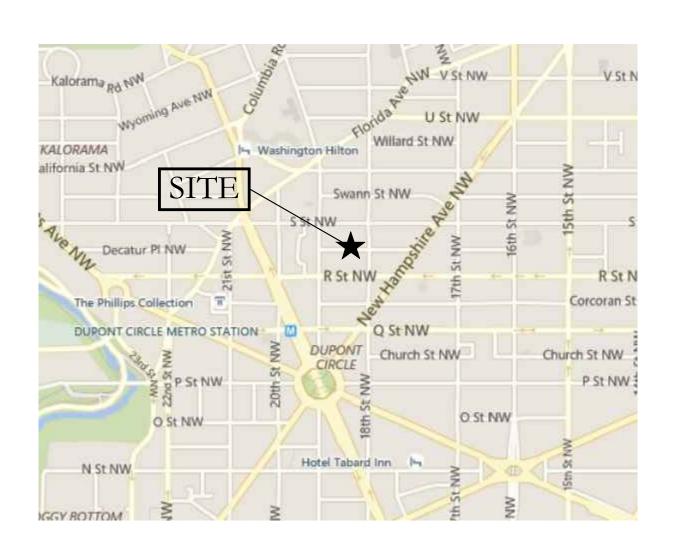

3 SOUTH-EAST OVERHEAD VIEW
SCALE: NTS

1 LOCATION MAP

SCALE: NTS

COVER
A-0

16-340

DATE

7 AUG 2017

DESCRIPTION