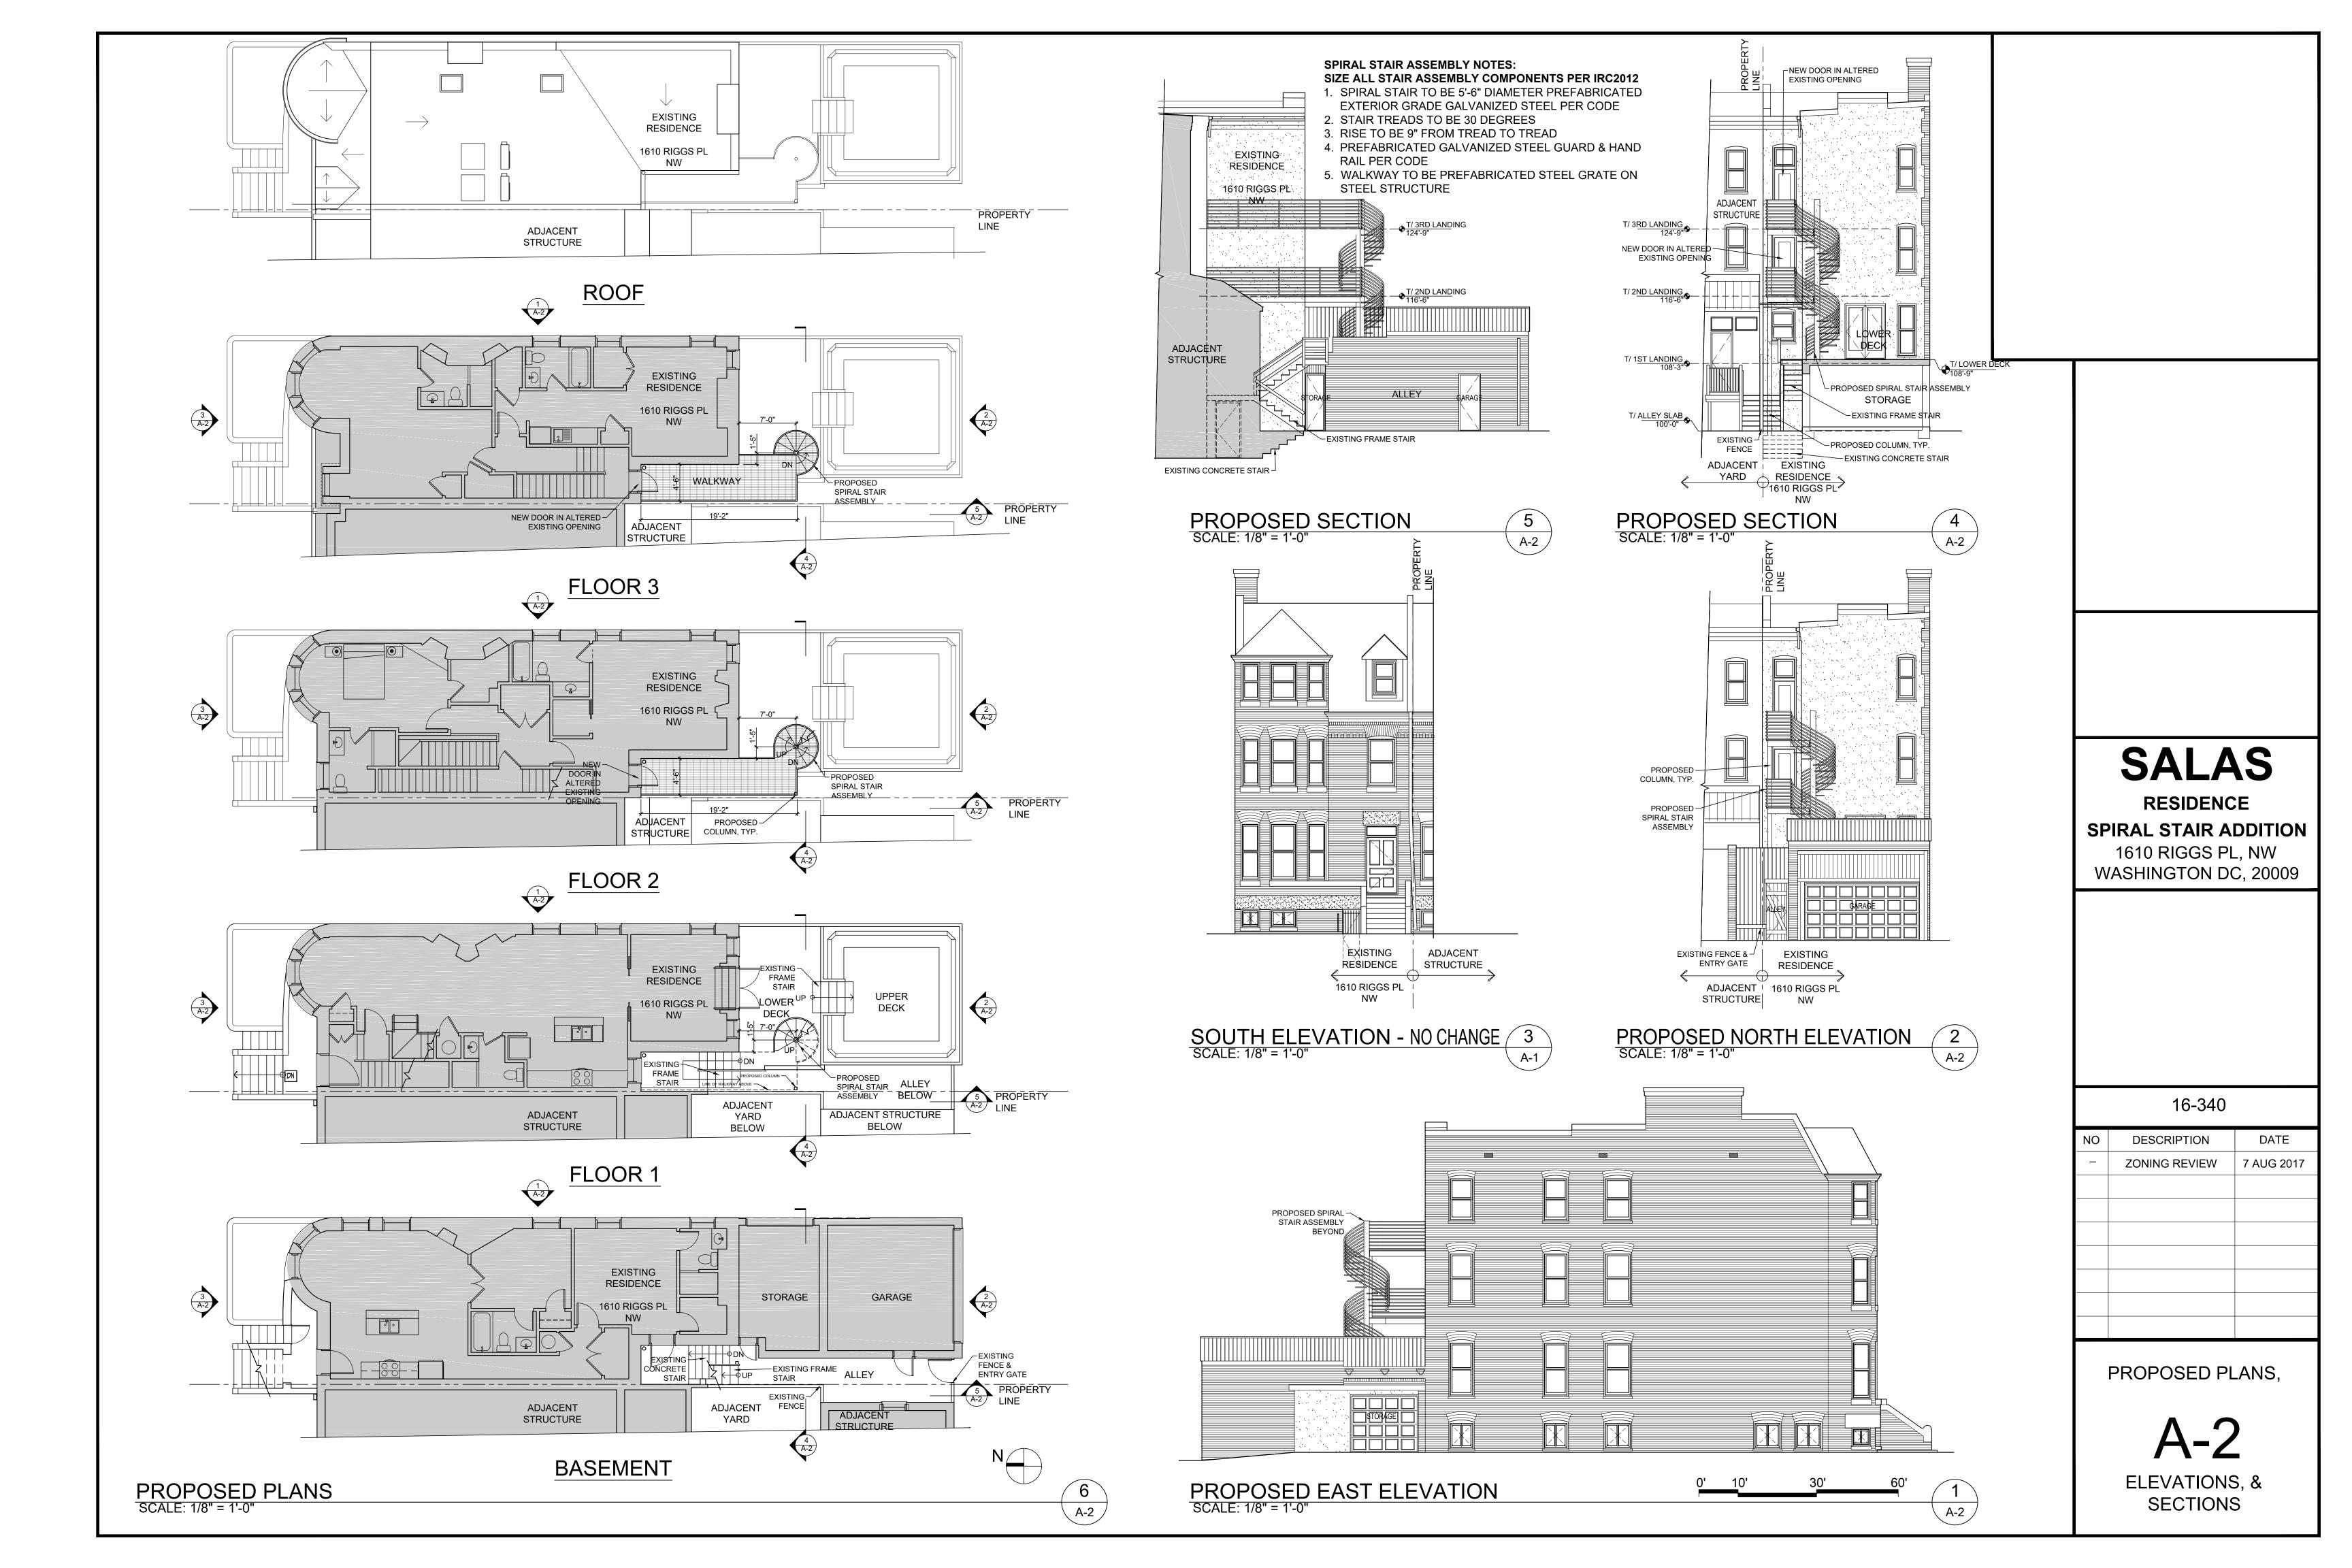

## SALAS

RESIDENCE

SPIRAL STAIR ADDITION 1610 RIGGS PL, NW WASHINGTON DC, 20009

4 SOUTH-Y A-0 SCALE : NTS

PROPOSED

**ASSEMBLY** 

**ADJACENT** 

STRUCTURE

SPIRAL STAIR

FRAME STAIR

EXISTING

RESIDENCE

1610 RIGGS PL

NW

LOWER

PROPOSED COLUMN, TYP.

SCALE : NTS

NORTH-WEST SECTION VIEW

SOUTH-WEST OVERHEAD VIEW

ALLEY

AREA OF WORK

ADDAGENT PROPERTY

2 KEY PLAN

A-1 SCALE: \(\frac{1}{16}\)" = 1'-0"

3 SOUTH-EAST OVERHEAD VIEW
SCALE: NTS

1 LOCATION MAP

SCALE: NTS

COVER
A-0

16-340

DATE

7 AUG 2017

DESCRIPTION