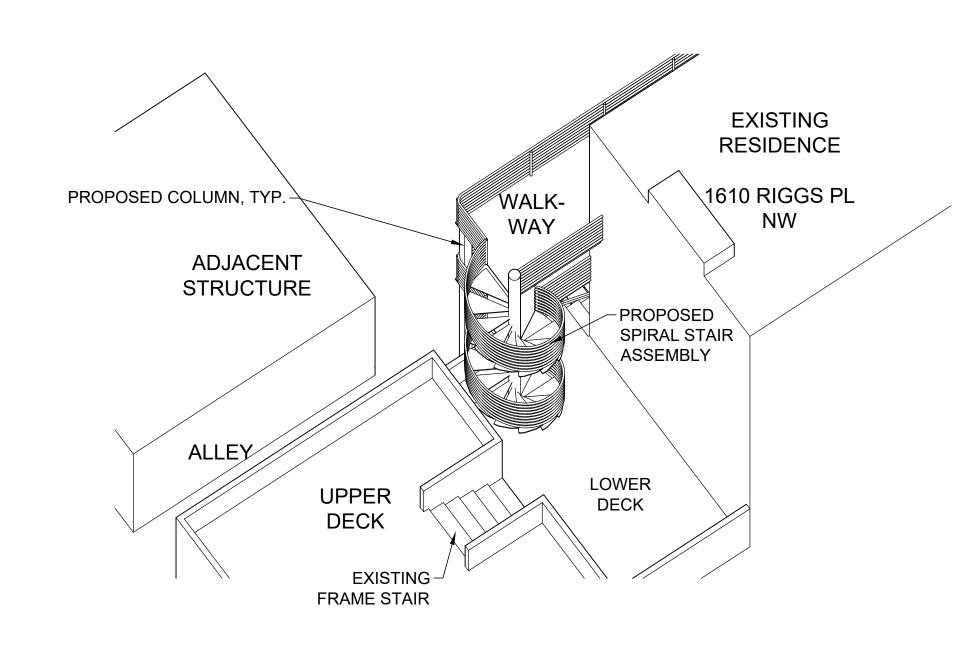

SCALE : NTS

NORTH-WEST SECTION VIEW

SOUTH-WEST OVERHEAD VIEW

ALLEY

AREA OF WORK

ADDAGENT PROPERTY

2 KEY PLAN

A-1 SCALE: \(\frac{1}{16}\)" = 1'-0"

3 SOUTH-EAST OVERHEAD VIEW
SCALE: NTS

1 LOCATION MAP

SCALE: NTS

COVER
A-0

16-340

DATE

7 AUG 2017

DESCRIPTION