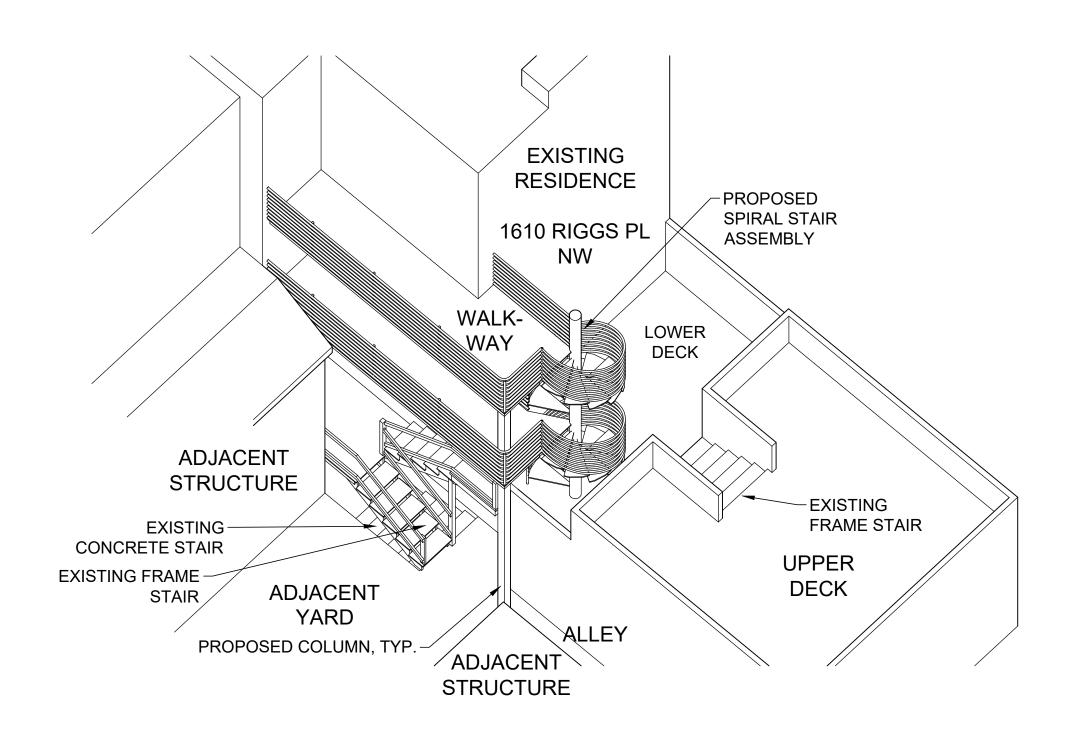

## SALAS

RESIDENCE

SPIRAL STAIR ADDITION 1610 RIGGS PL, NW WASHINGTON DC, 20009

4 SOUTH-Y A-0 SCALE : NTS

PROPOSED

**ASSEMBLY** 

**ADJACENT** 

STRUCTURE

SPIRAL STAIR

FRAME STAIR

EXISTING

RESIDENCE

1610 RIGGS PL

NW

LOWER

PROPOSED COLUMN, TYP.

SCALE : NTS

NORTH-WEST SECTION VIEW

SOUTH-WEST OVERHEAD VIEW

ALLEY

AREA OF WORK

ADDAGENT PROPERTY

2 KEY PLAN

A-1 SCALE: \(\frac{1}{16}\)" = 1'-0"